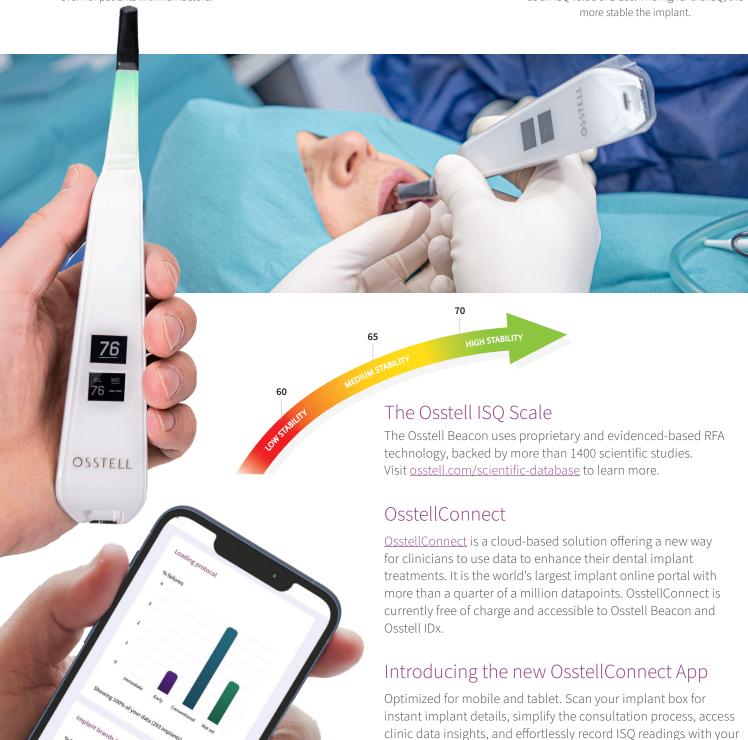

### PROVEN METHOD

Backed by more than 1400 scientific studies, our method is based on RFA to determine whether or not an implant is stable enough. The result is presented as an ISQ value of 1-100. The higher the ISQ, the

Beacon directly connected to your mobile device.