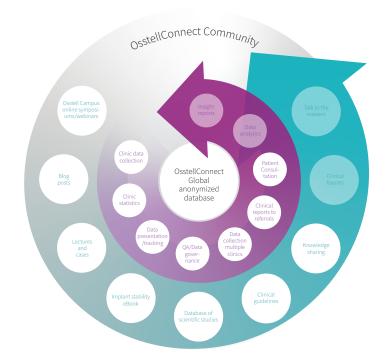

With seamless integration to Osstell ISQ devices and hosting the largest anonymized database of deployed implant treatments, among all of its features, it can help you optimize healing protocols, ease communication of treatments with your patients and yield higher approval rate. Get insights on how to optimize dental treatments together with other OsstellConnect professionals, which will benefit both your patients and your team.

## OsstellConnect - Always evolving

Right now OsstellConnect delivers a multitude of functionalities, seamlessly integrated in the Osstell ISQ technology, that help you to communicate the procedure in an easy-to-understand manner to your patient. OsstellConnect also manages and analyzes the progress of an implant procedure and keeps all in the team on track with the process. And the system keeps evolving! New modules and functions are coming online on a regular basis. This includes in the coming years a planned expansion to a community sourced knowledge base and much more.