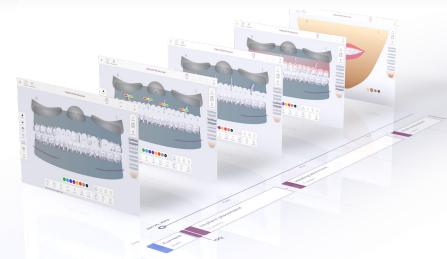

## Communicate easily with the new ConsultationTool

With the new ConsultationTool in OsstellConnect you can easily describe the different steps of a proposed procedure in a science-based, easy-to-understand way from surgery to final restoration with estimations of time between the different procedures. This helps ease the anxiety of the patient not feeling confident of the situation as can commonly occur.