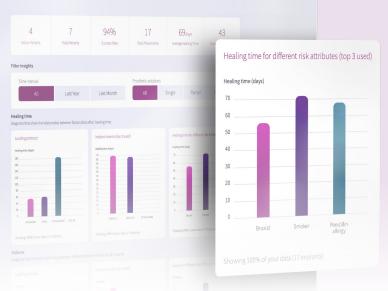

## Take control over your data

OsstellConnect collects and presents data around all aspects of the implant procedure, with clear and easy-to-understand graphs to help you and your team manage and improve treatment.